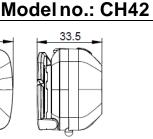

## Discovery General Use Headlamp Model: CH42

#### **Basic information**

Product Name : Discovery General Use Headlamp

Dimension : 59 x 45.6 x 33.5 mm

Weight : 29g (w/o batteries), 65g (w/ batteries)

Housing material : Plastic

Battery type : 3x AAA alkaline batteries