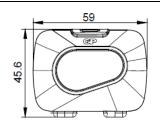

#### **Basic information**

Product Name : Discovery General Use Headlamp

Dimension : 59 x 45.6 x 33.5 mm

Weight : 29g (w/o batteries), 65g (w/ batteries)

Housing material : Plastic

Battery type : 3x AAA alkaline batteries