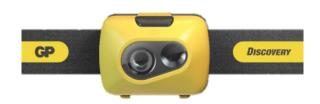

## Discovery General Use Headlamp Model: CH42

#### **Basic information**

Product Name : Discovery General Use Headlamp

Dimension : 59 x 45.6 x 33.5 mm

Weight : 29g (w/o batteries), 65g (w/ batteries)

Housing material : Plastic

Battery type : 3x AAA alkaline batteries

#### **Product features**

Spot LED chip : Samsung 301B LED type : Spot & Flood

Number of switches : 1

Waterproof resistance : Splash-proof

Light mode :  $Med \rightarrow Low \rightarrow High \rightarrow Flashing \rightarrow Off$ 