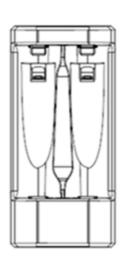

# **Product Specification**

Model no.: E211

Product Name : USB 2-Slot Charger **E211** 

Input : DC5V 1A

Charging Channels : 1 independent channel ; 2 slots/channel for 2 pcs AA/AAA Ni-MH batteries

Output Voltage : 2.8V