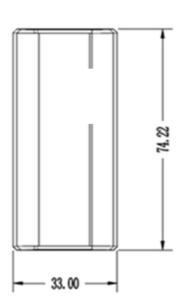

Safety protection : 1) Timer protection – 10 hours

2) -dv

Dimensions : 33 (L) x 74.2 (W) x 21 (H) mm

Weight : 18 g (approx.)
Certification : CE, FCC, Rohs

Warranty Period : 12 months from ex-factory date

Manufacturer reserves the right to alter or amend the design, model and specification without prior notice.