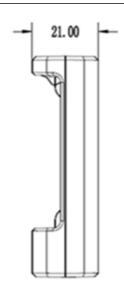

Safety protection : 1) Timer protection – 10 hours

2) -dv

Dimensions : 33 (L) x 74.2 (W) x 21 (H) mm

Weight : 18 g (approx.)
Certification : CE, FCC, Rohs

Warranty Period : 12 months from ex-factory date

Manufacturer reserves the right to alter or amend the design, model and specification without prior notice.